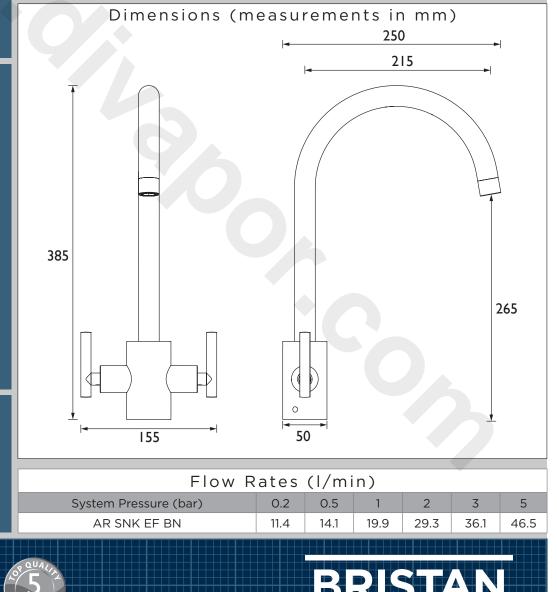

## Product Certifications:

DATA

S

| Specification                     |                          |
|-----------------------------------|--------------------------|
| Product Type:                     | Kitchen Taps             |
| Main Construction Material:       | Brass                    |
| Mount Type:                       | Deck Mounted             |
| Handle Type:                      | Lever                    |
| Connection Inlet:                 | 1/2" BSP Flexible Tails  |
| Connection Outlet:                | N/A                      |
| Number of Tap Holes:              | 1                        |
| Valve/Cartridge Type:             | 1/2" Ceramic Disc Valves |
| Plumbing System Requirements:     | All, Preferably Balanced |
| Working Pressure Range:           | Min 0.3 Bar, Max 5.0 Bar |
| Maximum Hot Water Temperature: °C | 65                       |
| Maximum Static Pressure: (bar)    | 10                       |
| Flow Type:                        | Single Flow              |
| Isolation Included:               | Yes                      |